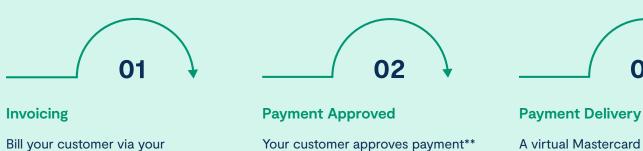

# How it Works

normal process

When you sign up for Mastercard delivered via Straight Through Processing, all payments from our mutual customers will be sent directly to your merchant account.

A virtual Mastercard is generated, and payment is delivered directly to your merchant account

\*\*Payment approval is at the discretion of your customer.

in 2023